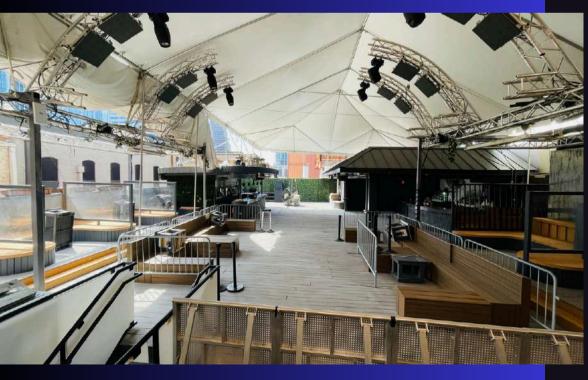

CATED IN THE WAREHOUSE DISTRICT, SUMMIT ROOFTOP OFFERS A UNIQUE AND FLEXIBLE VENUE FOR YOUR NEXT EVENT IN DOWNTOWN AUSTIN.

ENJOY THE ENERGY OF THE CITY FROM OUR ROOFTOP.

WITH OUR HIGH-RESOLUTION LED WALL, WE OFFER BRANDING CAPABILITIES TO ENSURE A VISUALLY STUNNING EXPERIENCE.

BOOK SUMMIT ROOFTOP FOR YOUR NEXT CORPORATE EVENT, LIVE MUSIC PERFORMANCE, OR SPECIAL OCCASION AND MAKE IT A NIGHT TO REMEMBER!



# SUMMIT ROOFTOP

### HIGHLIGHTS

- 3,000 SQ.FT.
- 600 PERSON STANDING CAPACITY
- 2 FULL-SERVICE BARS
- 12 BUILT-IN BOOTH SEATING
- STATE OF THE ART SOUND & LIGHTING TECHNOLOGIES
- 23' W X 10' D STAGE FOR LIVE MUSIC ACTS
- 2M X 4M HIGH RESOLUTION LED WALL
- MENS & WOMENS BATHROOM, 3 STALLS EACH
- ROOFTOP IS PERMANENTLY COVERED WITH A TENT
  \*PLEASE ASK FOR PRICING FOR TENT REMOVAL





# SUMMIT ROOFTOP

### TECH SPECS

### SOUND SYSTEM

L - ACOUSTICS SOUND SYSTEM

### **VIDEO SYSTEM**

32 CHAUVET PVP X6IP PANELS ARRANGED FOR A WALL SIZE OF 2M X 4M DIRECTLY BEHIND THE DJ PERFORMANCE AREA WALL IS RAISED 8' FROM FLOOR OF DJ BOOTH TO BOTTOM OF LIGHTING

### LIGHTING SYSTEM

8 CHAUVET COLORADO 1 TRI IP IP66 RATED RGB PAR LIGHTS THROUGHOUT VENUE ON TRUSSES

### IN-HOUSE GEAR AVAILABLE FOR RENT

- (4) CDJ 2000S NXS2
- (4) CDJ 3000S
- (2) DJM 900 NXS2
- (1) DJM S-11
- (1) SHURE WIRELESS MIC



# SUMMIT ROOFTOP

### FLOORPLAN







# MEET US UP TOP

## CONTACT US

#### **WEBSITE**

www.summitaustin.com

### **SOCIALS**

@summitaustin

#### **EMAIL**

jana@trinityconcepts.com

#### **PHONE**

817-845-8517

### **LOCATION**

120 West 5th Street, Austin, TX 78701