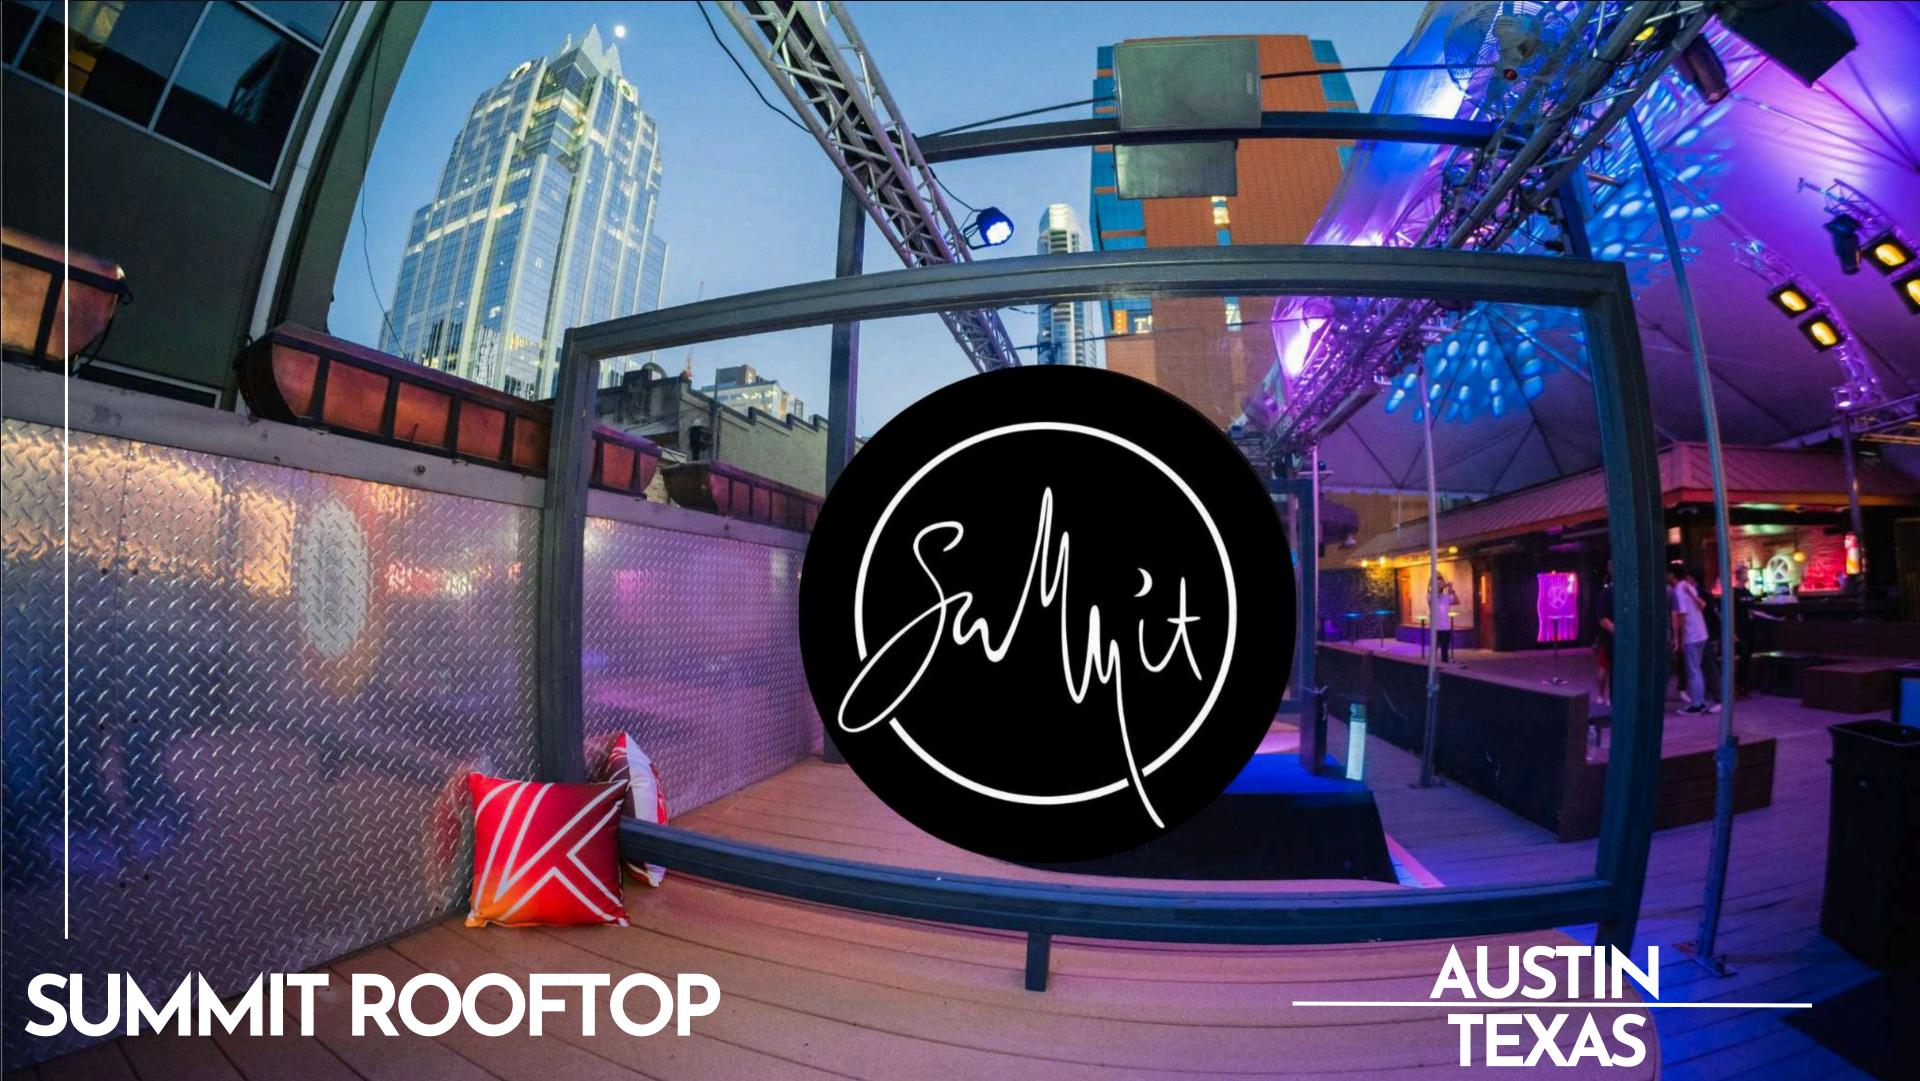

# WHO WE ARE SUMMIT ROOFTOP

LOCATED IN THE WAREHOUSE DISTRICT, SUMMIT ROOFTOP OFFERS A UNIQUE AND FLEXIBLE VENUE FOR YOUR NEXT EVENT IN DOWNTOWN AUSTIN.

ENJOY THE ENERGY OF THE CITY FROM OUR ROOFTOP.

WITH OUR HIGH-RESOLUTION LED WALL, WE OFFER BRANDING CAPABILITIES TO ENSURE A VISUALLY STUNNING EXPERIENCE.

BOOK SUMMIT ROOFTOP FOR YOUR NEXT CORPORATE EVENT, LIVE MUSIC PERFORMANCE, OR SPECIAL OCCASION AND MAKE IT A NIGHT TO REMEMBER!

# SUMMIT ROOFTOP