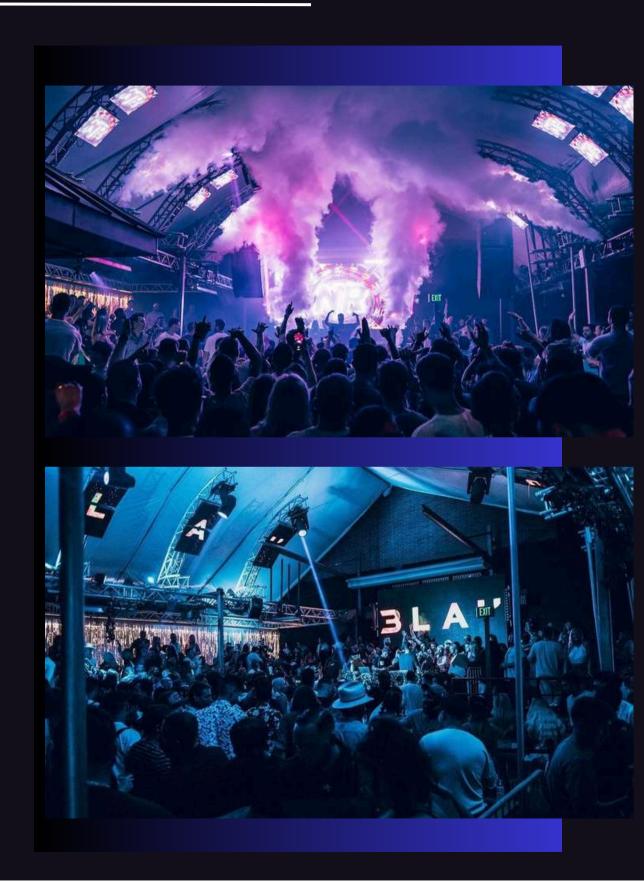

# WHO WE ARE SUMMIT ROOFTOP

LOCATED IN THE WAREHOUSE DISTRICT, SUMMIT ROOFTOP OFFERS A UNIQUE AND FLEXIBLE VENUE FOR YOUR NEXT EVENT IN DOWNTOWN AUSTIN.

ENJOY THE ENERGY OF THE CITY FROM OUR ROOFTOP.

WITH OUR HIGH-RESOLUTION LED WALL, WE OFFER BRANDING CAPABILITIES TO ENSURE A VISUALLY STUNNING EXPERIENCE.

BOOK SUMMIT ROOFTOP FOR YOUR NEXT CORPORATE EVENT, LIVE MUSIC PERFORMANCE, OR SPECIAL OCCASION AND MAKE IT A NIGHT TO REMEMBER!