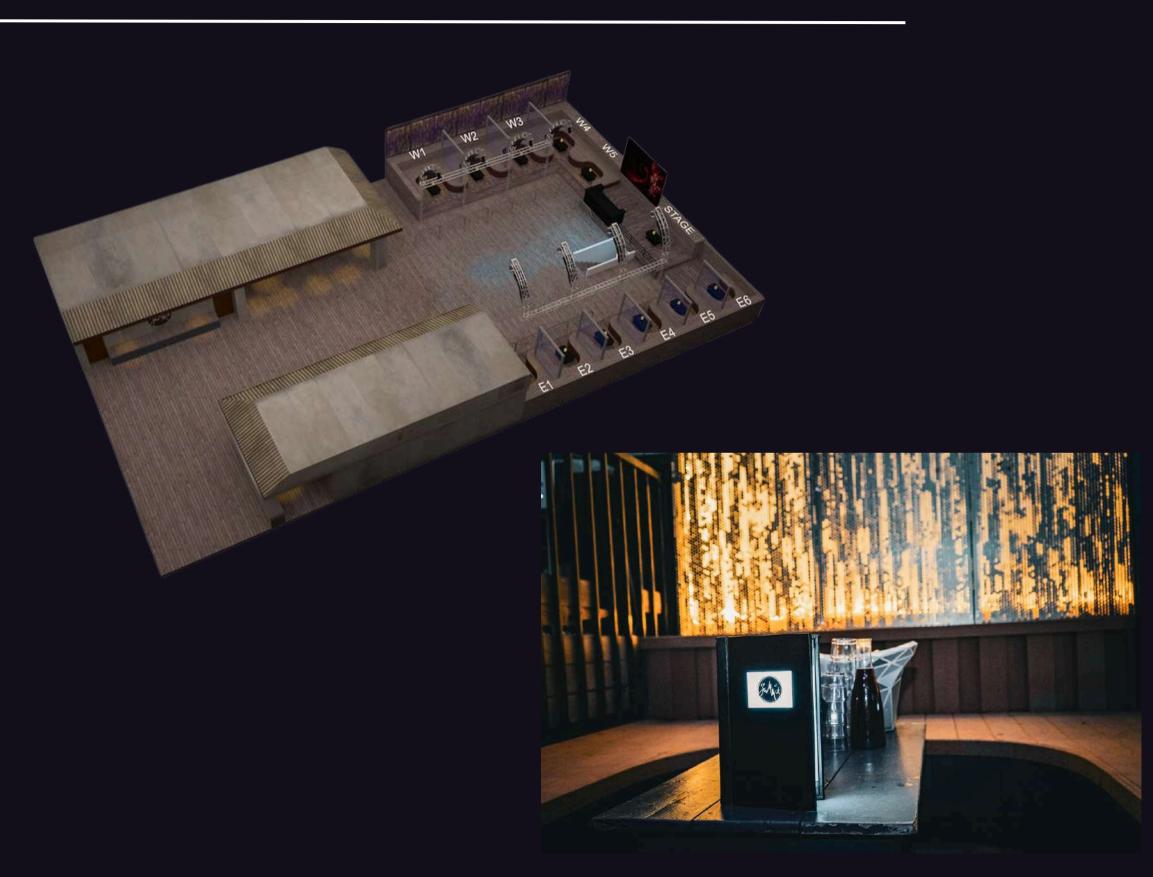

### HIGHLIGHTS

- 3,000 SQ.FT.
- 600 PERSON STANDING CAPACITY
- 2 FULL-SERVICE BARS
- 12 BUILT-IN BOOTH SEATING
- STATE OF THE ART SOUND & LIGHTING TECHNOLOGIES
- 23' W X 10' D STAGE FOR LIVE MUSIC ACTS
- 2M X 4M HIGH RESOLUTION LED WALL
- MENS & WOMENS BATHROOM, 3 STALLS EACH
- ROOFTOP IS PERMANENTLY COVERED WITH A TENT
  \*PLEASE ASK FOR PRICING FOR TENT REMOVAL