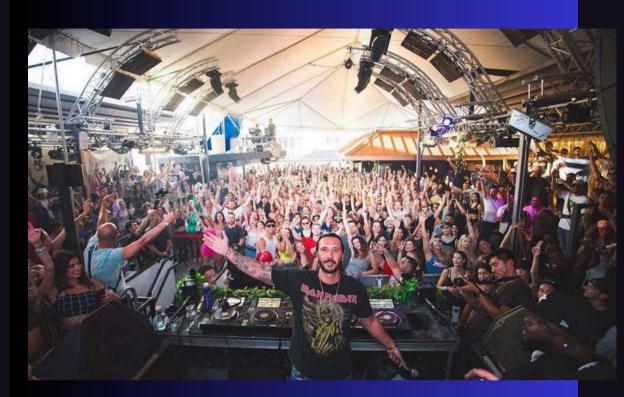

### HIGHLIGHTS

- 3,000 SQ.FT.
- 600 PERSON STANDING CAPACITY
- 2 FULL-SERVICE BARS
- 12 BUILT-IN BOOTH SEATING
- STATE OF THE ART SOUND & LIGHTING TECHNOLOGIES
- 23' W X 10' D STAGE FOR LIVE MUSIC ACTS
- 2M X 4M HIGH RESOLUTION LED WALL
- MENS & WOMENS BATHROOM, 3 STALLS EACH
- ROOFTOP IS PERMANENTLY COVERED WITH A TENT
  \*PLEASE ASK FOR PRICING FOR TENT REMOVAL

### **VIDEO SYSTEM**

32 CHAUVET PVP X6IP PANELS ARRANGED FOR A WALL SIZE OF 2M X 4M DIRECTLY BEHIND THE DJ PERFORMANCE AREA WALL IS RAISED 8' FROM FLOOR OF DJ BOOTH TO BOTTOM OF LIGHTING

### LIGHTING SYSTEM

8 CHAUVET COLORADO 1 TRI IP IP66 RATED RGB PAR LIGHTS THROUGHOUT VENUE ON TRUSSES