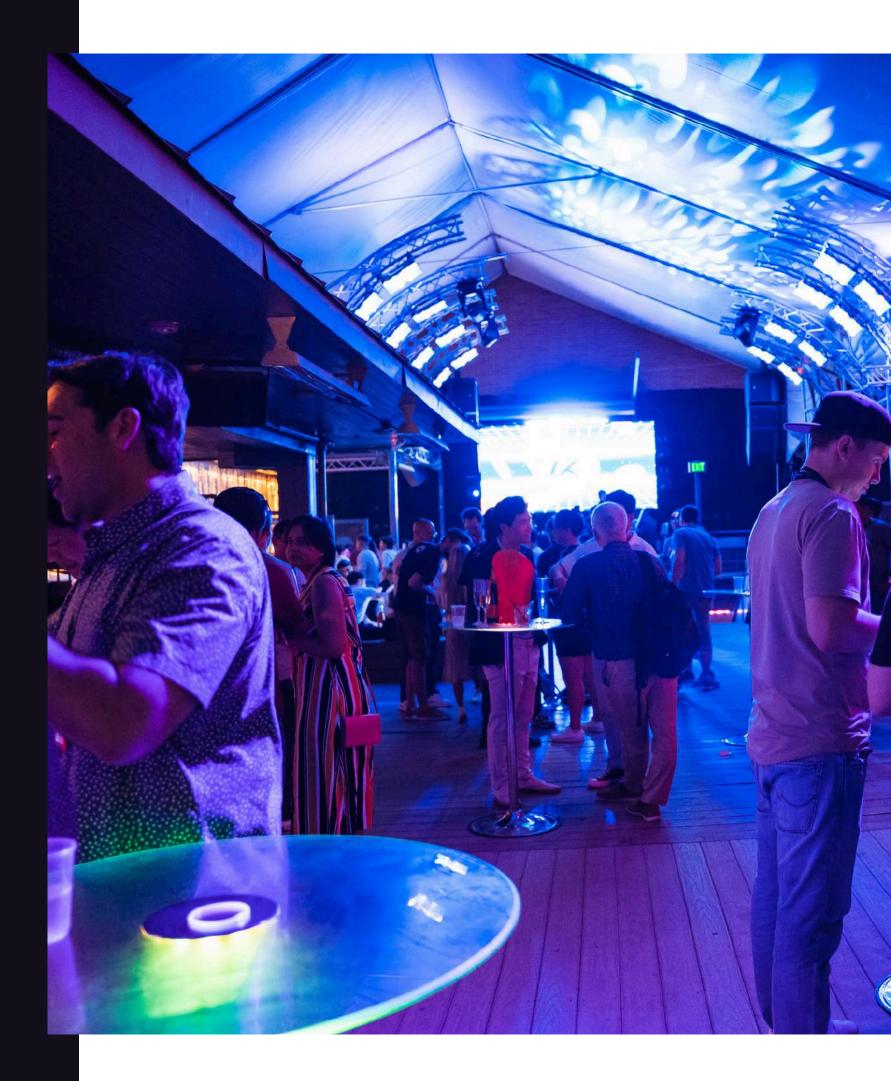

### HIGHLIGHTS

- 3,000 SQ.FT.
- 600 PERSON STANDING CAPACITY
- 2 FULL-SERVICE BARS
- 12 BUILT-IN BOOTH SEATING
- STATE OF THE ART SOUND & LIGHTING TECHNOLOGIES
- 23' W X 10' D STAGE FOR LIVE MUSIC ACTS
- 2M X 4M HIGH RESOLUTION LED WALL
- MENS & WOMENS BATHROOM, 3 STALLS EACH
- ROOFTOP IS PERMANENTLY COVERED WITH A TENT
  \*PLEASE ASK FOR PRICING FOR TENT REMOVAL

# MEET US UP TOP