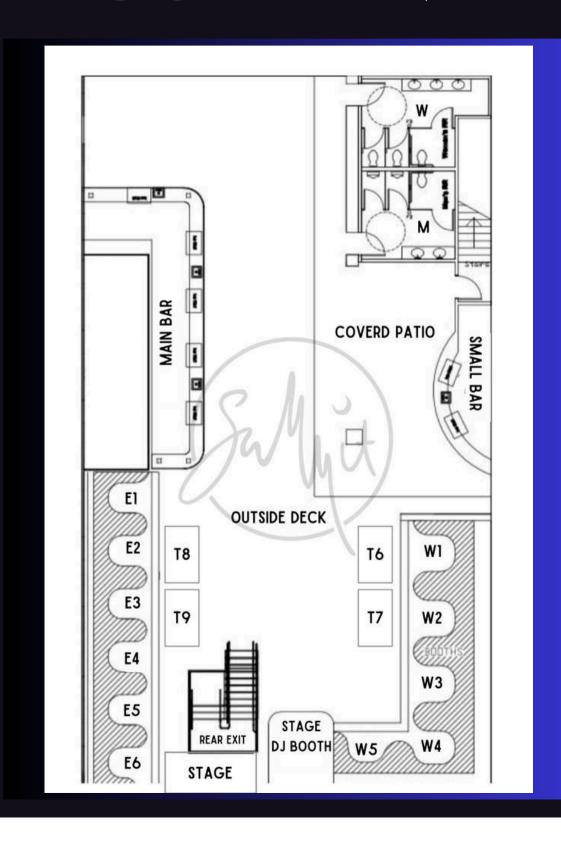

TATE OF THE ART SOUND & LIGHTING TECHNOLOGIES
- 23' W X 10' D STAGE FOR LIVE MUSIC ACTS
- 2M X 4M HIGH RESOLUTION LED WALL
- MENS & WOMENS BATHROOM, 3 STALLS EACH
- ROOFTOP IS PERMANENTLY COVERED WITH A TENT
  \*PLEASE ASK FOR PRICING FOR TENT REMOVAL





# SUMMIT ROOFTOP

### TECH SPECS

### SOUND SYSTEM

L - ACOUSTICS SOUND SYSTEM

### **VIDEO SYSTEM**

32 CHAUVET PVP X6IP PANELS ARRANGED FOR A WALL SIZE OF 2M X 4M DIRECTLY BEHIND THE DJ PERFORMANCE AREA WALL IS RAISED 8' FROM FLOOR OF DJ BOOTH TO BOTTOM OF LIGHTING

### LIGHTING SYSTEM

8 CHAUVET COLORADO 1 TRI IP IP66 RATED RGB PAR LIGHTS THROUGHOUT VENUE ON TRUSSES

### IN-HOUSE GEAR AVAILABLE FOR RENT

- (4) CDJ 2000S NXS2
- (4) CDJ 3000S
- (2) DJM 900 NXS2
- (1) DJM S-11
- (1) SHURE WIRELESS MIC



# SUMMIT ROOFTOP

### FLOORPLAN







# MEET US UP TOP

## CONTACT US

#### **WEBSITE**

www.summitaustin.com

### **SOCIALS**

@summitaustin

#### **EMAIL**

jana@trinityconcepts.com

#### **PHONE**

817-845-8517

### **LOCATION**

120 West 5th Street, Austin, TX 78701